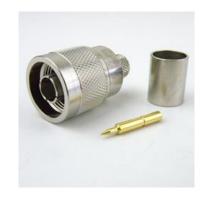

## Configuration

Connector N Male

Connector interface Type RG11

Cable Attachment Method (Shield/Contact)

Crimp

Body Style Straight

**Electrical Specifications** 

Impedance, Ohms 75

**Mechanical Specifications** 

Temperature

Operating Rage -65 to +165

Size

Length, in [mm] 1.504[38.2]

Width/Dia, in [mm] 0.8[20]

Weight, lbs [g] 0.082 [37.19]

Connectors

Type N Male

Coupling Nut Material & Plating Brass, Nickel

Dielectric Type Teflon

Body material and Plating Brass, Nickel

**Compliance Certifications** 

RoHS Compliant Yes